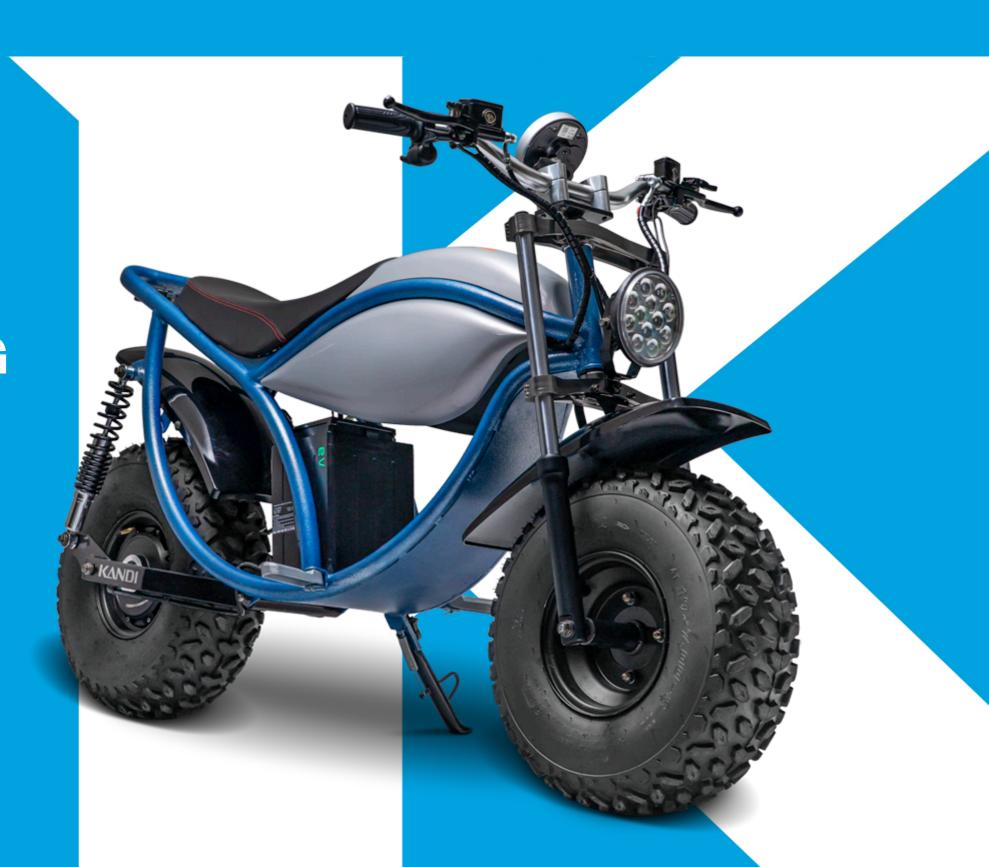

ELECTRIC MINI BIKE

TRAIL KING e1500

#### **ENGINE**

| ENGINE TYPE   | 60V BRUSHLESS ELECTRIC<br>HUB |
|---------------|-------------------------------|
| RATED POWER   | 1500 KW                       |
| BATTERY       | LITHIUM 60V 25Ah              |
| CHARGING PORT | 60V 2.5 Ah                    |
| DRIVE         | REAR HUB MOTOR                |
| TOP SPEED     | 20 MPH                        |
| COOLING       | AIR                           |
| CHARGING TIME | 6 HOURS                       |

### **SUSPENSIONS**

| FRONT SUSPENSIONS | DUAL HYDRAULIC FORKS  |
|-------------------|-----------------------|
| REAR SUSPENSIONS  | DUAL SPRING COILOVERS |

### **BRAKE**

| FRONT BRAKE | DISC |
|-------------|------|
| REAR BRAKE  | DISC |

### **DIMENSIONS**

| OVERALL LENGTH   | 64.6-INCH |
|------------------|-----------|
| OVERALL WIDTH    | 31.2-INCH |
| OVERALL HEIGHT   | 40-INCH   |
| SEAT HEIGHT      | 27-INCH   |
| GROUND CLEARANCE | 7.3-INCH  |
| WHEELBASE        | 45-INCH   |
| DRY WEIGHT       | 141 LBS   |