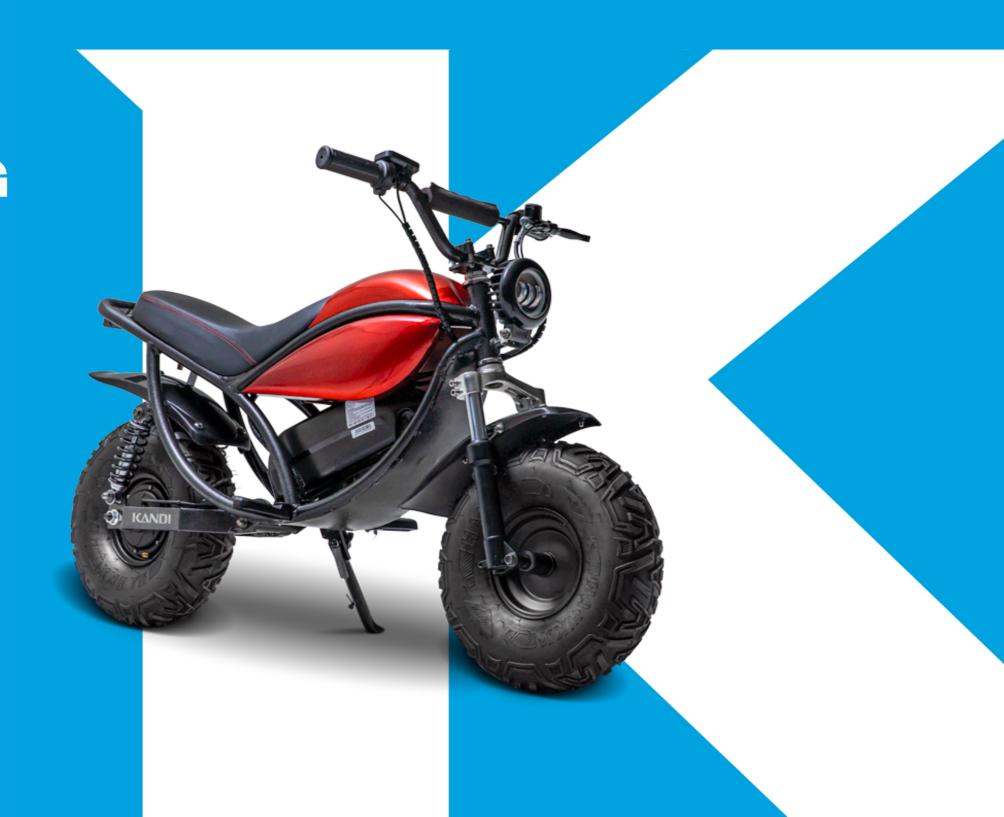

**ELECTRIC MINI BIKE** 

# TRAIL KING e500



# **SPECIFICATIONS**

#### **ENGINE**

| ENGINE TYPE   | 48V BRUSHLESS ELECTRIC<br>HUB |
|---------------|-------------------------------|
| RATED POWER   | 500 KW                        |
| BATTERY       | LITHIUM 48V 10Ah              |
| CHARGING PORT | 48V 2 Ah                      |
| DRIVE         | REAR HUB MOTOR                |
| TOP SPEED     | 15 MPH                        |
| COOLING       | AIR                           |
| CHARGING TIME | 6 HOURS                       |

#### **SUSPENSIONS**

| FRONT SUSPENSIONS | DUAL HYDRAULIC FORKS  |
|-------------------|-----------------------|
| REAR SUSPENSIONS  | DUAL SPRING COILOVERS |

#### **BRAKE**

| FRONT BRAKE | NA   |
|-------------|------|
| REAR BRAKE  | DISC |

## **DIMENSIONS**

| OVERALL LENGTH   | 50.6-INCH |
|--------