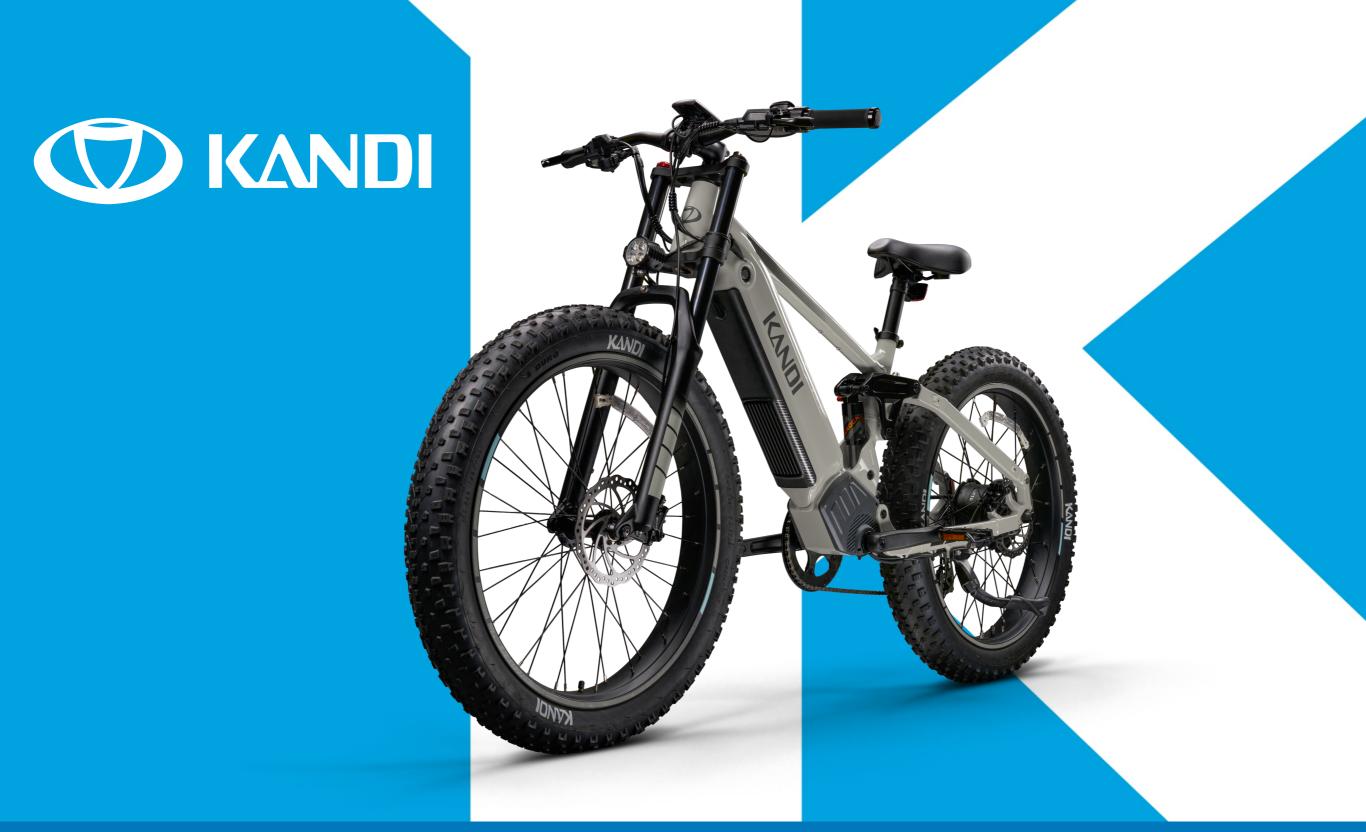

**ELECTRIC BIKE** 

TRAIL KING MT750

## **ENGINE**

| ENGINE TYPE        | BRUSHLESS ELECTRIC HUB MOTOR           |
|--------------------|----------------------------------------|
| RATED POWER        | 750W                                   |
| BATTERY            | 52V / 20 Ah / LITHIUM (LG CELLS)       |
| CONTROLLER         | 52V 25 Ah 9FET                         |
| TOP SPEED          | 20 MPH (THROTTLE)<br>28 MPH (PEDALING) |
| DRIVING RANGE      | 30-50 MILES                            |
| CHARGING TIME 120V | 7 HOURS                                |

## **SUSPENSIONS**

| FRONT SUSPENSIONS | DOUBLE CROWN HYDRAULIC SUSPENSION FORK |
|-------------------|----------------------------------------|
| REAR SUSPENSIONS  | AIR SUSPENSION                         |

#### **BRAKE**

| FRONT BRAKE | DISC |
|-------------|------|
| REAR BRAKE  | DISC |

## **DIMENSIONS**

| OVERALL LENGTH | 77-INCH   |
|----------------|-----------|
| OVERALL WIDTH  | 27-INCH   |
| OVERALL HEIGHT | 45.4-INCH |
| SEAT HEIGHT    | 33-INCH   |
| WHEELBASE      | 47-INCH   |
| DRY WEIGHT     | 106 LBS   |
| FRONT TIRE     | 26X4      |
| REAR TIRE      | 26X4      |

### **OTHER**

| GEARING  | 8 SPEEDS                                                  |
|----------|-----------------------------------------------------------|
| FRAME    | 6061 ALUMINUM ALLOY                                       |
| WARRANTY | 36-MONTHS FOR LITHIUM BATTERY/ 12-MONTHS LIMITED FOR BODY |