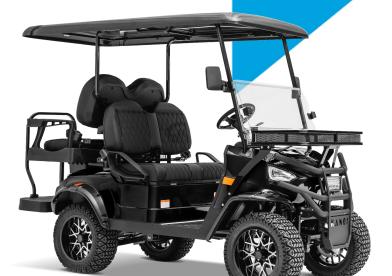

ELECTRIC GOLF CART

**KRUISER 4P** (Lithium Battery)











# **SPECIFICATIONS**

## **ENGINE**

|                              | ,                               |
|------------------------------|---------------------------------|
| ENGINE TYPE                  | AC ELECTRIC MOTOR               |
| RATED POWER                  | 5,000 WATTS                     |
| BATTERY                      | LITHIUM 48V 150Ah               |
| CHARGING PORT                | 120V                            |
| DRIVE                        | RWD                             |
| TOP SPEED                    | 20 MPH (GOLF CART) 25 MPH (LSV) |
| ESTIMATED MAX. DRIVING RANGE | 40 MILES                        |
| COOLING                      | AIR                             |
| CHARGING TIME 120V           | 6.5 HOURS                       |

## **DIMENSIONS**

| 12