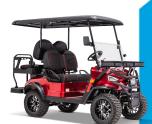

ELECTRIC GOLF CART

**KRUISER 4P** (Lithium Battery)

#### **OTHERS**

| COLORS                        | BLUE, BLACK, RED, SILVER, MATTE BLACK, WHITE      |
|-------------------------------|---------------------------------------------------|
| ALUMINUM WHEELS               | INCLUDED                                          |
| WARRANTY                      | 36 MONTHS LITHIUM / 12 MONTHS LIMITED<br>WARRANTY |
| AGE LIMIT                     | 16 YEARS AND OLDER                                |
| ELECTRIC POWER STEERING (EPS) | INCLUDED                                          |
| INCLUDED ACCESSORIES          | FRONT BASKET, ICE BASKET                          |
|                               |                                                   |