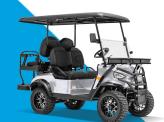

ELECTRIC GOLF CART

**KRUISER 4P** (Lithium Battery)

#### **OTHERS**

| COLORS                        | BLUE, BLACK, RED, SILVER, MATTE BLACK, WHITE      |
|-------------------------------|---------------------------------------------------|
| ALUMINUM WHEELS               | INCLUDED                                          |
| WARRANTY                      | 36 MONTHS LITHIUM / 12 MONTHS LIMITED<br>WARRANTY |
| AGE LIMIT                     | 16 YEARS AND OLDER                                |
| ELECTRIC POWER STEERING (EPS) | INCLUDED                                          |
| INCLUDED ACCESSORIES          | FRONT BASKET, ICE BASKET                          |
|                               |                                                   |