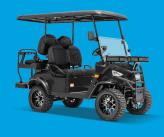

ELECTRIC GOLF CART

**KRUISER 4P** (Lithium Battery)

#### **OTHERS**

| COLORS                        | BLUE, BLACK, RED, SILVER, MATTE BLACK, WHITE      |
|-------------------------------|---------------------------------------------------|
| ALUMINUM WHEELS               | INCLUDED                                          |
| WARRANTY                      | 36 MONTHS LITHIUM / 12 MONTHS LIMITED<br>WARRANTY |
| AGE LIMIT                     | 16 YEARS AND OLDER                                |
| ELECTRIC POWER STEERING (EPS) | INCLUDED                                          |
| INCLUDED ACCESSORIES          | FRONT BASKET, ICE BASKET                          |
|                               |                                                   |