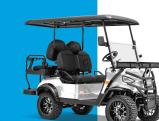

ELECTRIC GOLF CART

**KRUISER 4P** (Lithium Battery)

#### **OTHERS**

| COLORS                        | BLUE, BLACK, RED, SILVER, MATTE BLACK, WHITE      |
|-------------------------------|---------------------------------------------------|
| ALUMINUM WHEELS               | INCLUDED                                          |
| WARRANTY                      | 36 MONTHS LITHIUM / 12 MONTHS LIMITED<br>WARRANTY |
| AGE LIMIT                     | 16 YEARS AND OLDER                                |
| ELECTRIC POWER STEERING (EPS) | INCLUDED                                          |
| INCLUDED ACCESSORIES          | FRONT BASKET, ICE BASKET                          |
|                               |                                                   |