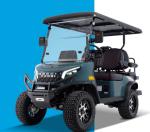

**ELECTRIC GOLF CART** 

**KRUISER 4PRO A** 

#### **OTHERS**

| COLORS                           | CAVALRY BLUE, LIME GREEN, GREY, MATTE BLACK,<br>TURQUOISE |
|----------------------------------|-----------------------------------------------------------|
| ELECTRIC POWER<br>STEERING (EPS) | INCLUDED                                                  |
| ALUMINUM WHEELS                  | INCLUDED                                                  |
| WARRANTY                         | 36 MONTHS FOR LITHIUM / 12 MONTHS LIMITED FOR VEHICLE     |
| AGE LIMIT                        | 16 YEARS AND OLDER                                        |