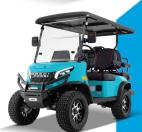

**ELECTRIC GOLF CART** 

**KRUISER 4PRO A** 

#### **OTHERS**

| COLORS                           | CAVALRY BLUE, LIME GREEN, GREY, MATTE BLACK,<br>TURQUOISE |
|----------------------------------|-----------------------------------------------------------|
| ELECTRIC POWER<br>STEERING (EPS) | INCLUDED                                                  |
| ALUMINUM WHEELS                  | INCLUDED                                                  |
| WARRANTY                         | 36 MONTHS FOR LITHIUM / 12 MONTHS LIMITED FOR VEHICLE     |
| AGE LIMIT                        | 16 YEARS AND OLDER                                        |