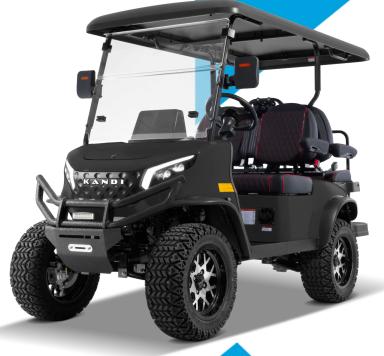

**ELECTRIC GOLF CART** 

**KRUISER 4PRO A** 

#### **OTHERS**

| COLORS                           | CAVALRY BLUE, LIME GREEN, GREY, MATTE BLACK,<br>TURQUOISE |
|----------------------------------|-----------------------------------------------------------|
| ELECTRIC POWER<br>STEERING (EPS) | INCLUDED                                                  |
| ALUMINUM WHEELS                  | INCLUDED                                                  |
| WARRANTY                         | 36 MONTHS FOR LITHIUM / 12 MONTHS LIMITED FOR VEHICLE     |
| AGE LIMIT                        | 16 YEARS AND OLDER                                        |