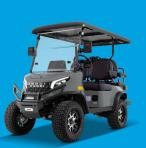

**ELECTRIC GOLF CART** 

**KRUISER 4PRO A** 

#### **OTHERS**

| COLORS                           | CAVALRY BLUE, LIME GREEN, GREY, MATTE BLACK,<br>TURQUOISE |
|----------------------------------|-----------------------------------------------------------|
| ELECTRIC POWER<br>STEERING (EPS) | INCLUDED                                                  |
| ALUMINUM WHEELS                  | INCLUDED                                                  |
| WARRANTY                         | 36 MONTHS FOR LITHIUM / 12 MONTHS LIMITED FOR VEHICLE     |
| AGE LIMIT                        | 16 YEARS AND OLDER                                        |