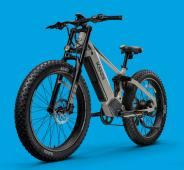

## **OTHERS**

| COLORS   | BLACK, BLUE, GREEN, GREY, PINK                               |
|----------|--------------------------------------------------------------|
| GEARING  | 8 SPEEDS                                                     |
| FRAME    | 6061 ALUMINUM ALLOYS                                         |
| WARRANTY | 36 MONTHS FOR LITHIUM BATTERY/ 12 MONTHS<br>LIMITED FOR BODY |