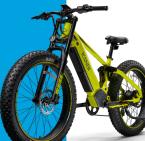

## **OTHERS**

| COLORS   | BLACK, BLUE, GREEN, GREY, PINK                               |
|----------|--------------------------------------------------------------|
| GEARING  | 8 SPEEDS                                                     |
| FRAME    | 6061 ALUMINUM ALLOYS                                         |
| WARRANTY | 36 MONTHS FOR LITHIUM BATTERY/ 12 MONTHS<br>LIMITED FOR BODY |