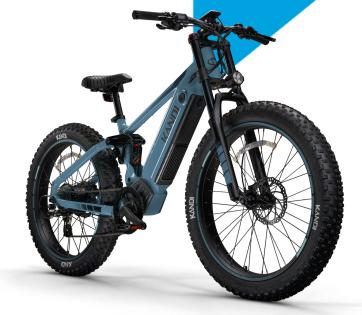

ELECTRIC DIRT BIKE

**TRAIL KING MT750** 

## **OTHERS**

| COLORS   | BLACK, BLUE, GREEN, GREY, PINK                               |
|----------|--------------------------------------------------------------|
| GEARING  | 8 SPEEDS                                                     |
| FRAME    | 6061 ALUMINUM ALLOYS                                         |
| WARRANTY | 36 MONTHS FOR LITHIUM BATTERY/ 12 MONTHS<br>LIMITED FOR BODY |