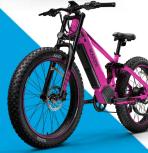

## **OTHERS**

| COLORS   | BLACK, BLUE, GREEN, GREY, PINK                               |
|----------|--------------------------------------------------------------|
| GEARING  | 8 SPEEDS                                                     |
| FRAME    | 6061 ALUMINUM ALLOYS                                         |
| WARRANTY | 36 MONTHS FOR LITHIUM BATTERY/ 12 MONTHS<br>LIMITED FOR BODY |