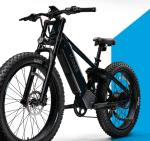

## **OTHERS**

| COLORS   | BLACK, BLUE, GREEN, GREY, PINK                               |
|----------|--------------------------------------------------------------|
| GEARING  | 8 SPEEDS                                                     |
| FRAME    | 6061 ALUMINUM ALLOYS                                         |
| WARRANTY | 36 MONTHS FOR LITHIUM BATTERY/ 12 MONTHS<br>LIMITED FOR BODY |