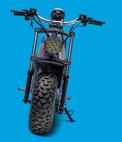

## **TRAIL KING e1500**

## **SPECIFICATIONS**

| ENGINE             |                                  | SUSPENSIONS      |                       |
|--------------------|----------------------------------|------------------|-----------------------|
| ENGINE TYPE        | 60V BRUSHLESS ELECTRIC HUB MOTOR | FRONT SUSPENSION | DUAL HYDRAULIC FORKS  |
| RATED POWER        | 1,500 WATTS                      | REAR SUSPENSION  | DUAL SPRING COILOVERS |
| BATTERY            | 60V / 25Ah / LITHIUM             |                  |                       |
| CHARGING PORT      | 60V 2.5 Ah                       | BRAKE            |                       |
| DRIVE              | RWD                              | FRONT BRAKE      | DISC                  |
| TOP SPEED          | 20 MPH                           | REAR BRAKE       | DISC                  |
| COOLING            | AIR                              |                  | 1                     |
| CHARGING TIME 120V | 6 HOURS                          | OTHERS           |                       |

## DIMENSIONS

| OVERALL LENGTH   | 64.6 INCH |
|------------------|-----------|
| OVERALL WIDTH    | 31.2 INCH |
| OVERALL HEIGHT   | 40 INCH   |
| SEAT HEIGHT      | 27 INCH   |
| GROUND CLEARANCE | 7.3 INCH  |
| WHEELBASE        | 45 INCH   |
| DRY WEIGHT       | 141 LBS   |