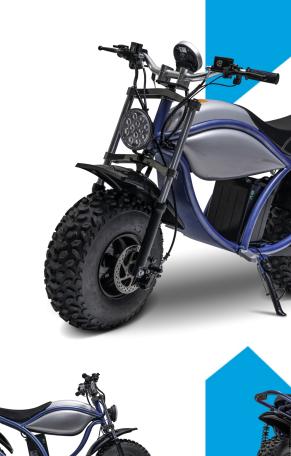

## **TRAIL KING e1500**

## **SPECIFICATIONS**

| ENGINE             |                                  | SUSPENSIONS      |                       |
|--------------------|----------------------------------|------------------|-----------------------|
| ENGINE TYPE        | 60V BRUSHLESS ELECTRIC HUB MOTOR | FRONT SUSPENSION | DUAL HYDRAULIC FORKS  |
| RATED POWER        | 1,500 WATTS                      | REAR SUSPENSION  | DUAL SPRING COILOVERS |
| BATTERY            | 60V / 25Ah / LITHIUM             |                  |                       |
| CHARGING PORT      | 60V 2.5 Ah                       | BRAKE            |                       |
| DRIVE              | RWD                              | FRONT BRAKE      | DISC                  |
| TOP SPEED          | 20 MPH                           | REAR BRAKE       | DISC                  |
| COOLING            | AIR                              |                  | 1                     |
| CHARGING TIME 120V | 6 HOURS                          | OTHERS           |                       |

## DIMENSIONS

| OVERALL LENGTH   | 64.6 INCH |
|------------------|-----------|
| OVERALL WIDTH    | 31.2 INCH |
| OVERALL HEIGHT   | 40 INCH   |
| SEAT HEIGHT      | 27 INCH   |
| GROUND CLEARANCE | 7.3 INCH  |
| WHEELBASE        | 45 INCH   |
| DRY WEIGHT       | 141 LBS   |