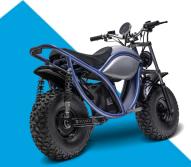

## **TRAIL KING e1500**

## **SPECIFICATIONS**

| ENGINE             |                                  | SUSPENSIONS      |                       |
|--------------------|----------------------------------|------------------|-----------------------|
| ENGINE TYPE        | 60V BRUSHLESS ELECTRIC HUB MOTOR | FRONT SUSPENSION | DUAL HYDRAULIC FORKS  |
| RATED POWER        | 1,500 WATTS                      | REAR SUSPENSION  | DUAL SPRING COILOVERS |
| BATTERY            | 60V / 25Ah / LITHIUM             |                  |                       |
| CHARGING PORT      | 60V 2.5 Ah                       | BRAKE            |                       |
| DRIVE              | RWD                              | FRONT BRAKE      | DISC                  |
| TOP SPEED          | 20 MPH                           | REAR BRAKE       | DISC                  |
| COOLING            | AIR                              |                  | 1                     |
| CHARGING TIME 120V | 6 HOURS                          | OTHERS           |                       |

## DIMENSIONS

| OVERALL LENGTH   | 64.6 INCH |
|------------------|-----------|
| OVERALL WIDTH    | 31.2 INCH |
| OVERALL HEIGHT   | 40 INCH   |
| SEAT HEIGHT      | 27 INCH   |
| GROUND CLEARANCE | 7.3 INCH  |
| WHEELBASE        | 45 INCH   |
| DRY WEIGHT       | 141 LBS   |