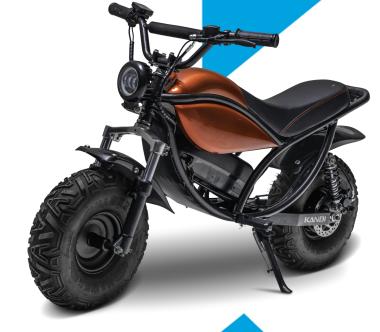

# **KANDI**ELECTRIC DIRT BIKE

**TRAIL KING e500** 

### **ENGINE**

| EHGINE             |                                  |
|--------------------|----------------------------------|
| ENGINE TYPE        | 48V BRUSHLESS ELECTRIC HUB MOTOR |
| RATED POWER        | 500 WATTS                        |
| BATTERY            | 48V / 10Ah / LITHIUM             |
| CHARGING PORT      | 48V 2 Ah                         |
| DRIVE              | RWD                              |
| TOP SPEED          | 15 MPH                           |
| COOLING            | AIR                              |
| CHARGING TIME 120V | 6 HOURS                          |
|                    |                                  |

## **DIMENSIONS**

| OVERALL LENGTH   | 50.6 INCH |  |
|------------------|-----------|--|
| OVERALL WIDTH    | 24.2 INCH |  |
| OVERALL HEIGHT   | 32 INCH   |  |
| SEAT HEIGHT      | 22 INCH   |  |
| GROUND CLEARANCE | 6.7 INCH  |  |
| WHEELBASE        | 36 INCH   |  |
| DRY WEIGHT       | 77 LBS    |  |

# **SUSPENSIONS**

| FRONT SUSPENSION | DUAL HYDRAULIC FORKS  |
|------------------|-----------------------|
| REAR SUSPENSION  | DUAL SPRING COILOVERS |

### **BRAKE**

| FRONT BRAKE | N/A  |
|-------------|------|
| REAR BRAKE  | DISC |

## **OTHERS**

| COLORS    | RED                                                   |
|-----------|-------------------------------------------------------|
| WARRANTY  | 36 MONTHS FOR LITHIUM / 12 MONTHS LIMITED FOR VEHICLE |
| AGE LIMIT | 12 YEARS AND OLDER                                    |