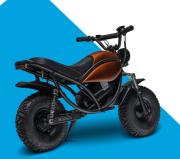

# **KANDI**ELECTRIC DIRT BIKE

**TRAIL KING e500** 

## **DIMENSIONS**

| OVERALL LENGTH   | 50.6 INCH |  |
|------------------|-----------|--|
| OVERALL WIDTH    | 24.2 INCH |  |
| OVERALL HEIGHT   | 32 INCH   |  |
| SEAT HEIGHT      | 22 INCH   |  |
| GROUND CLEARANCE | 6.7 INCH  |  |
| WHEELBASE        | 36 INCH   |  |
| DRY WEIGHT       | 77 LBS    |  |

# **SUSPENSIONS**

| FRONT SUSPENSION | DUAL HYDRAULIC FORKS  |
|------------------|-----------------------|
| REAR SUSPENSION  | DUAL SPRING COILOVERS |