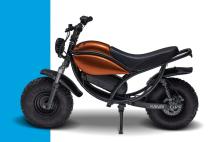

# **KANDI**ELECTRIC DIRT BIKE

**TRAIL KING e500** 

## **DIMENSIONS**

| OVERALL LENGTH   | 50.6 INCH |  |
|------------------|-----------|--|
| OVERALL WIDTH    | 24.2 INCH |  |
| OVERALL HEIGHT   | 32 INCH   |  |
| SEAT HEIGHT      | 22 INCH   |  |
| GROUND CLEARANCE | 6.7 INCH  |  |
| WHEELBASE        | 36 INCH   |  |
| DRY WEIGHT       | 77 LBS    |  |

# **SUSPENSIONS**

| FRONT SUSPENSION | DUAL HYDRAULIC FORKS  |
|------------------|-----------------------|
| REAR SUSPENSION  | DUAL SPRING COILOVERS |