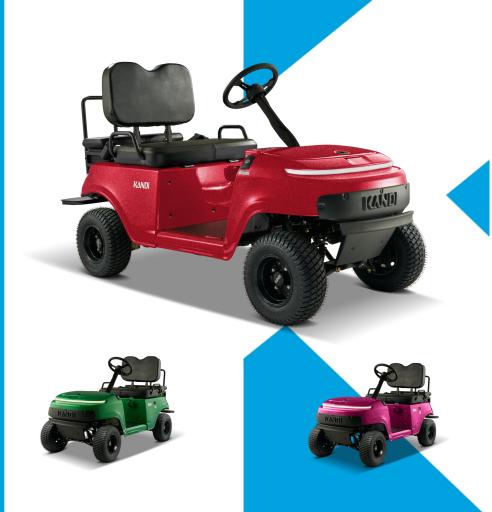

### **OTHERS**

| COLORS          | GREEN, PINK, PURPLE, RED                          |
|-----------------|---------------------------------------------------|
| ALUMINUM WHEELS | INCLUDED                                          |
| WARRANTY        | 36 MONTHS LITHIUM / 12 MONTHS<br>LIMITED WARRANTY |
| AGE LIMIT       | 16 YEARS AND OLDER                                |